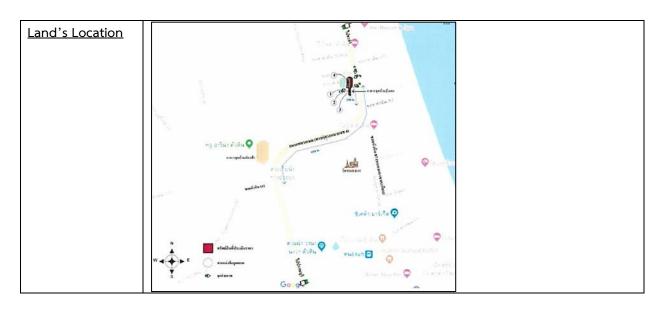

- 1.1. Vacant land developed as road in Union group separated from Thep Ratana Road (Highway No.34, km number 37-38) Bang Samak Subdistrict, Amphor Bangpakong, Chachoengsao Province
- 1.2. Vacant land at Bang Pu Subdistrict, Samut Prakan District, Samut Prakan Province
- 1.3. Machinery and Equipment for factory at Bang Pakong Subdistrict
- 1.4. Machinery and Equipment for factory at Bang Pu Subdistrict
- 1.1) Vacant land developed as road in Union group separated from Thep Ratana Road (Public road number 34, km number 37-38) Bang Samak Subdistrict, Amphor Bangpakong, Chachoengsao Province (Report number 2021/281)

| Type of Assets    | Asset number 1 : Area 12 Rai 3 Ngan 75 sq. Wah (Title Deed                        |
|-------------------|-----------------------------------------------------------------------------------|
|                   | number 32694 Parcel number 376 Tambol number 7458)                                |
|                   | Asset number 2 : Area 71 Rai 3 Ngan 20 sq. Wah (Title Deed number 25420,25421 and |
|                   | 32693 Parcel number 108,109 and 375 Tambol number 3968,3969 and 7457)             |
| Asset Location    | 99 Moo 5, Road within the Saha-Union, Public road number 34, km number 37-38,     |
|                   | Bang Samak Subdistrict, Bangpakong District, Chachoengsao Province                |
| <u>Document</u>   | Title Deed number 32694, 25420,25421 and 32693                                    |
| showing land      |                                                                                   |
| <u>ownership</u>  |                                                                                   |
| <u>Ownership</u>  | Union Textile Industries PLC.                                                     |
| Fair market value | 365,000,000 baht                                                                  |
| of the property   |                                                                                   |
| Appraisal Date    | 24 September 2021                                                                 |