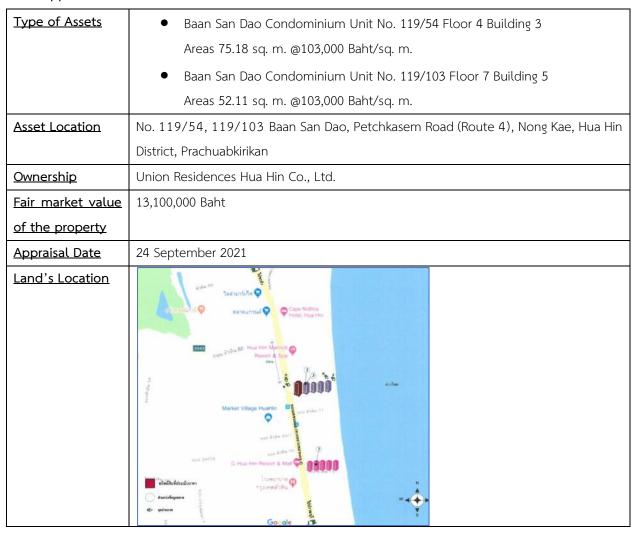

nium Unit No. 20/440 Floor 7 Areas 30.07 sq. | 1,984,620  |
| m. @66,000 Baht/sq. m.                                            |            |
| Baan Kun Koei Condominium Unit No. 20/445 Floor 7 Areas 61.84 sq. | 4,390,640  |
| m. @71,000 Baht/sq. m.                                            |            |
| Baan Kun Koei Condominium Unit No. 20/459 Floor 8 Areas 30.07 sq. | 1,984,620  |
| m. @66,000 Baht/sq. m.                                            |            |
| Total                                                             | 8,359,880  |
| Total (round)                                                     | 8,400,000  |

Therefore, the appraisal price of Baan Kun Koei Condominium 3 units equal to 8,400,000 Baht

### 7.3) Baan San Dao Condominium 2 units (Report No. 2021/289)



Appraiser has appraised the land by using market price information or comparative market approach. The fair market value of the land is based on the market price information including the other comparative information to conclude appraisal price of Baan San Dao Condominium. **Details are as follows:** 

| Assets                                                       | Fair Value |
|--------------------------------------------------------------|------------|
| Baan San Dao Condominium Unit No. 119/54 Floor 4 Building 3  | 7,743,540  |
| Areas 75.18 sq. m. @103,000 Baht/sq. m.                      |            |
| Baan San Dao Condominium Unit No. 119/103 Floor 7 Building 5 | 5,367,330  |
| Areas 52.11 sq. m. @103,000 Baht/sq. m.                      |            |
| Total