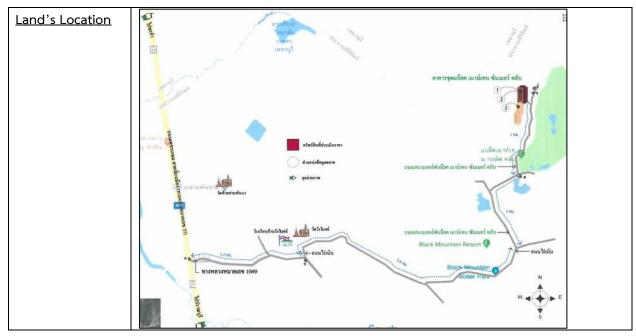

# 1.2) Land and Building at Bang Pu Subdistrict, Samut Prakan District, Samut Prakan Province (Report No. 2021/282)

| Type of Assets    | Land 215 Rai 2 Ngan 33 sq. Wah and Builds (Including Recruitment building, Power              |
|-------------------|-----------------------------------------------------------------------------------------------|
|                   | station control building, Office Building, Textile factory, Spinning factory, Fabric counting |
|                   | building, Dyeing factory and Dormitory)                                                       |
| Asset Location    | 205 Moo 4 Sukhumvit Road (Highway No. 3 km 39-40) Bang Pu Subdistrict, Samut                  |
|                   | Prakan District, Samut Prakan Province                                                        |
| <u>Document</u>   | Title Deed number 6219, 95776 and 96599 (Title Deed number 96599 poached land                 |
| showing land      | areas 2 Rai 2 Ngan (2.5 Rai) Refer to data from Union Textile Industries Public Company       |
| <u>ownership</u>  | Limited                                                                                       |
| <u>Ownership</u>  | Union Textile Industries Public Company Limited                                               |
| Fair market value | 1,309,000,000 Baht                                                                            |
| of the property   |                                                                                               |
| Appraisal Date    | 1 October 2021                                                                                |